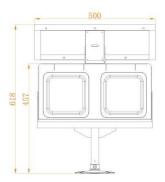

## Dimension(mm)

14 days (without charging)

Aluminum alloy

 $500{\times}347{\times}618$ 

 $\Theta140 \times \theta12$ 

12.55

≥10 years

-25~70

10~900%