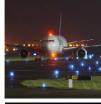

The AL-HP-RG-S offers a quick and effective solution to airfields, in support of efforts to prevent unnecessary runway incursions and enhance over-all airfield safety. Runway Guard Light is an elevated unidirectional flashing yellow light fixture that provides a distinctive warning to pilots that they are approaching a runway holding position and are about to enter an active runway.