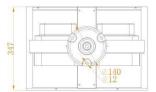

## Dimension(mm)

14 days (without charging)

Aluminum alloy

 $500{\times}347{\times}618$ 

 $\Theta140 \times \theta12$ 

12.55

≥10 years

-25~70

10~900%