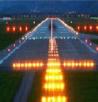

The AL-HP-RG-S offers a quick and effective solution to airfields, in support of efforts to prevent unnecessary runway incursions and enhance over-all airfield safety. Runway Guard Light is an elevated unidirectional flashing yellow light fixture that provides a distinctive warning to pilots that they are approaching a runway holding position and are about to enter an active runway.