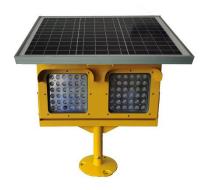

# **Solar Runway Guard Light**

**AL-HP-RG-S** 

AL-HP-RG-S Solar Runway Guard Light is a self-sustaining, completely autonomous airfield lighting technology, designed for permanent, temporary or portable airfield operations. With its self-contained design, the Solar Powered system eliminates the need for conventional power inputs, expensive infrastructure and daily energy and maintenance costs, while increasing airfield safety 24 hours per day in the most challenging climates around the world.

The AL-HP-RG-S offers a quick and effective solution to airfields, in support of efforts to prevent unnecessary runway incursions and enhance over-all airfield safety. Runway Guard Light is an elevated unidirectional flashing yellow light fixture that provides a distinctive warning to pilots that they are approaching a runway holding position and are about to enter an active runway.

#### Physica

- Fragile coupling avoid secondary damage
- Permanent installation for commercial, defense and remote airfields
- Temporary operation during construction, rerouting of taxiways or humanitarian aid
- Rugged, self-contained solar engine with replaceable batteries.

#### **Application**

- Airport,
- Helipad taxiway
- Emergency operations
- Airport/Airdrome