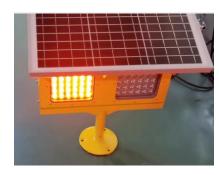

# **Solar Runway Guard Light**

**AL-HP-RG-S** 

AL-HP-RG-S Solar Runway Guard Light is a self-sustaining, completely autonomous airfield lighting technology, designed for permanent, temporary or portable airfield operations. With its self-contained design, the Solar Powered system eliminates the need for conventional power inputs, expensive infrastructure and daily energy and maintenance costs, while increasing airfield safety 24 hours per day in the most challenging climates around the world.

The AL-HP-RG-S offers a quick and effective solution to airfields, in support of efforts to prevent unnecessary runway incursions and enhance over-all airfield safety. Runway Guard Light is an elevated unidirectional flashing yellow light fixture that provides a distinctive warning to pilots that they are approaching a runway holding position and are about to enter an active runway.

#### Physica

- Fragile coupling avoid secondary damage
- Permanent installation for commercial, defense and remote airfields
- Temporary operation during construction, rerouting of taxiways or humanitarian aid
- Rugged, self-contained solar engine with replaceable batteries.