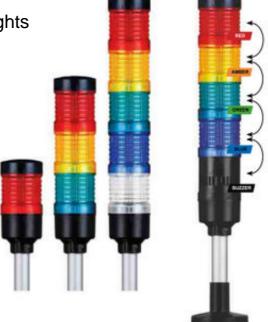

## QT70mm Series Tower Lights

The QT70 series of modular LED tower lights offers a flexible and customisable signalling solution suitable for a wide range of industrial environments. With a Ø70mm diameter, these tower lights are designed for both visual and audible alerts and they are available in four configurations to meet specific application requirements.

The QT70L and QT70ML models feature modular multi-functional LED lighting with protection ratings of IP65, allowing them to perform reliably in challenging conditions between temperature ranges of -30°C to +50°C. They support NPN and PNP transistor types and are compatible with DC 12V/24V and AC 110V/220V power sources. The QT70ML is more compact, with a height range of 98–322mm compared to the QT70L's 237–461mm range.

For enhanced alert functionality, the QT70L-BZ and QT70ML-BZ models incorporate a built-in buzzer module capable of reaching up to 90dB, with volume control and flexible placement. These versions are rated IP54, making them suitable for indoor or semi-protected environments.

All versions of the QT70 series allow tool-free assembly and reconfiguration using interchangeable modules including lenses, buzzers, USB or ethernet cords, and mounting options. While all components except the dial tone lever can be freely positioned, the system enables users to select both the number and function of LED modules as well as pole height options.

Materials used across the series include durable polycarbonate for lenses and housings, and Aluminium for poles in QT70L variants. Certified with CE, these tower lights combine high visibility, modularity, and ease of integration, making them a versatile solution for industrial signalling systems. They are also user friendly and easy to confirgure.