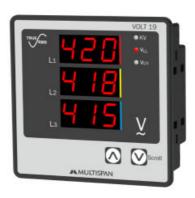

The Volt-19 offers a 3-line LED display that shows all three voltages at once. It's perfect for power panels and automation systems where quick readings are needed. It uses very little power, works with transformer-connected systems, and even offers optional protection against dust and moisture. This makes it reliable and efficient, especially in busy or challenging environments.