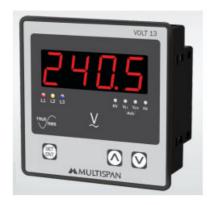

The Volt-13 is a great choice for larger panels like diesel generator sets, motor control centers, and distribution panels. It has a bright 4-digit LED screen that clearly shows voltage readings for all three lines, plus the average. It can handle a wide voltage range and supports different system types, including single-phase and three-phase setups. With its compact size and simple controls, it's easy to install and use in any industrial setting.