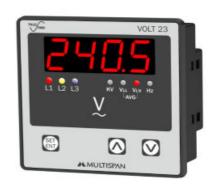

The Volt-23 is smaller in size but full of features. It fits in tight spaces and shows all the key voltage data you need, including phase voltages and frequency. It works with both large three-phase systems and smaller single-phase setups. The clear display and simple buttons make it very user-friendly.