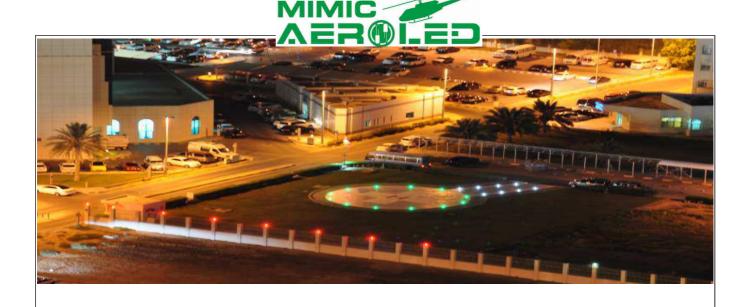

## **DIE-CAST INSET AVIATION LIGHTS**

These lights give off a bright white, red or green colour light which are highly visible. They need absolutely no maintenance and can operate for 5 continuous years without any maintenance at all. Installation of these lights are easier due the fact that they feature an all-in-one design which means that the water cannot ingress into the lamp-holder (this may happen with other conventional helipad lights that need continuous lamp changing and maintenance due to water ingresses into the lamp holder).