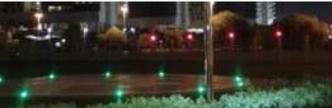

## **DIE-CAST INSET AVIATION LIGHTS**

These lights give off a bright white, red or green colour light which are highly visible. They need absolutely no maintenance and can operate for 5 continuous years without any maintenance at all. Installation of these lights are easier due the fact that they feature an all-in-one design which means that the water cannot ingress into the lamp-holder (this may happen with other conventional helipad lights that need continuous lamp changing and maintenance due to water ingresses into the lamp holder).

## **Main Parameter:**

1. Light intensity: ≥100cd

2. Light source: Ultra high intensity LED

3. Base material: Aluminium 4. Service life of LED: 100000hours 5. Signal mode: Steady-burning

AC220V, 50/60 Hz 6. Operating voltage: (Option voltage, AC120V, DC48V)

Blue, Green, White, Red and Amber 7. Emitting color:

8. Power consumption: 20W

9. Overall size: Ф194mm × 138mm 10.Installation size: Ф199mm × 146mm

11. Ambient temperature: -55°C~+70°C 12. Weight: 4.9kg IP68 13. Protection standard: