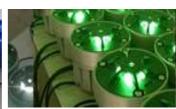

## **DIE-CAST INSET AVIATION LIGHTS**

These lights give off a bright white, red or green colour light which are highly visible. They need absolutely no maintenance and can operate for 5 continuous years without any maintenance at all. Installation of these lights are easier due the fact that they feature an all-in-one design which means that the water cannot ingress into the lamp-holder (this may happen with other conventional helipad lights that need continuous lamp changing and maintenance due to water ingresses into the lamp holder).

## **Main Parameter:**

1. Light intensity: ≥100cd

2. Light source: Ultra high intensity LED

3. Base material: Aluminium 4. Service life of LED: 100000hours 5. Signal mode: Steady-burning

AC220V, 50/60 Hz 6. Operating voltage: (Option voltage, AC120V, DC48V)

Blue, Green, White, Red and Amber 7. Emitting color:

8. Power consumption: 20W

9. Overall size: Ф194mm × 138mm 10.Installation size: Ф199mm × 146mm

11. Ambient temperature: -55°C~+70°C 12. Weight: 4.9kg IP68 13. Protection standard: