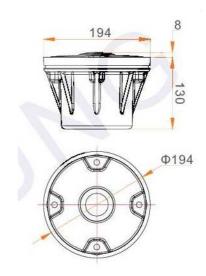

## **Main Parameter:**

1. Light intensity: ≥100cd

2. Light source: Ultra high intensity LED

3. Base material: Aluminium 4. Service life of LED: 100000hours 5. Signal mode: Steady-burning

AC220V, 50/60 Hz 6. Operating voltage: (Option voltage, AC120V, DC48V)

Blue, Green, White, Red and Amber 7. Emitting color:

8. Power consumption: 20W

9. Overall size: Ф194mm × 138mm 10.Installation size: Ф199mm × 146mm

11. Ambient temperature: -55°C~+70°C 12. Weight: 4.9kg IP68 13. Protection standard: