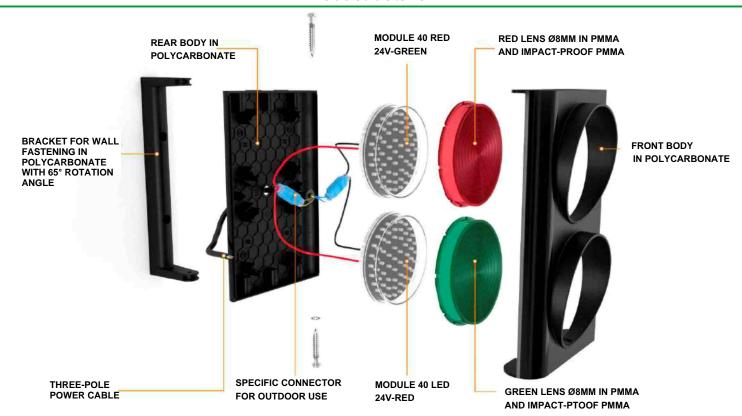

## Easy to install

With ERA80, the installation process is simple thanks to the new fastening systems with a bracket and wall fastening

VERTICAL WITH BRACKET

HORIZONTAL WITH BRACKET

VERTICAL WITHOUT BRACKET

HORIZONTAL WITHOUT BRACKET

APPLICATION WITH POLE BRACKET

H120cm - pz.128

| TECHNICAL DATA         | ASFERA80<br>Vertical 2-light<br>traffic light | ASFERA80D<br>Directional vertical<br>2-light traffic light | ASFERA800<br>Horizontal 2-light<br>traffic light | ASFERA80OD Directional horizontal 2-light traffic light |
|------------------------|-----------------------------------------------|------------------------------------------------------------|--------------------------------------------------|---------------------------------------------------------|
| Power Supply           | 24V                                           | 24V                                                        | 24V                                              | 24V                                                     |
| Absorbed rated current | 0,13A                                         | 0,13A                                                      | 0,13A                                            | 0,13A                                                   |
| Power                  | 1,50W                                         | 1,50W                                                      | 1,50W                                            | 1,50W                                                   |
| Luminosity             | 120Lx (+10Lx)                                 | 120Lx (+10Lx)                                              | 120Lx (+10Lx)                                    | 120Lx (+10Lx)                                           |
| Working temperature    | -20/+55°                                      | -20/+55°                                                   | -20/+55°                                         | -20/+55°                                                |
| IP                     | 56                                            | 56                                                         | 56                                               | 56                                                      |
| Number of leds         | 40                                            | 40                                                         | 40                                               | 40                                                      |