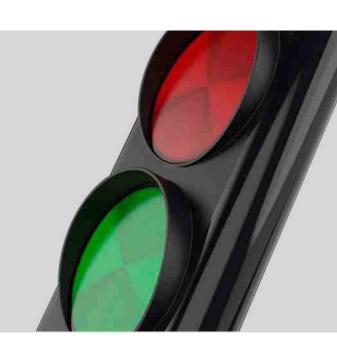

# ASFERA80 TRAFFIC LIGHT

The traffic control light designed to meet both high standards of safety and a captivating, yet simple design, with clean lines, to adapt to any type of surroundings. It is ideal lighting for pedestrian and tunnel passageways, car parks,

panoramic platforms and other outdoor spaces where further attention to safety is necessary.