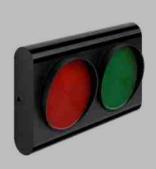

# ASFERA80 TRAFFIC LIGHT

The traffic control light designed to meet both high standards of safety and a captivating, yet simple design, with clean lines, to adapt to any type of surroundings. It is ideal lighting for pedestrian and tunnel passageways, car parks,

panoramic platforms and other outdoor spaces where further attention to safety is necessary.