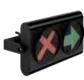

HORIZONTAL WITHOUT BRACKET

APPLICATION WITH POLE BRACKET

H120cm - pz.128

| TECHNICAL DATA         | ASFERA80<br>Vertical 2-light<br>traffic light | ASFERA80D<br>Directional vertical<br>2-light traffic light | ASFERA800<br>Horizontal 2-light<br>traffic light | ASFERA80OD Directional horizontal 2-light traffic light |
|------------------------|-----------------------------------------------|------------------------------------------------------------|--------------------------------------------------|---------------------------------------------------------|
| Power Supply           | 24V                                           | 24V                                                        | 24V                                              | 24V                                                     |
| Absorbed rated current | 0,13A                                         | 0,13A                                                      | 0,13A                                            | 0,13A                                                   |
| Power                  | 1,50W                                         | 1,50W                                                      | 1,50W                                            | 1,50W                                                   |
| Luminosity             | 120Lx (+10Lx)                                 | 120Lx (+10Lx)                                              | 120Lx (+10Lx)                                    | 120Lx (+10Lx)                                           |
| Working temperature    | -20/+55°                                      | -20/+55°                                                   | -20/+55°                                         | -20/+55°                                                |
| IP                     | 56                                            | 56                                                         | 56                                               | 56                                                      |
| Number of leds         | 40                                            | 40                                                         | 40                                               | 40                                                      |