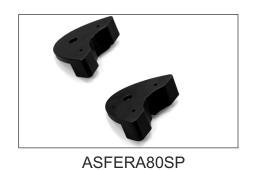

### Accessories

Brackets for pole fastening

ASFERA80LD Directional lens kit

Galvanised pole (60mm)