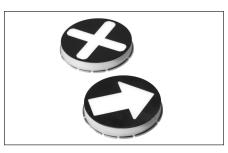

### Accessories

Brackets for pole fastening

ASFERA80LD Directional lens kit

Galvanised pole (60mm)