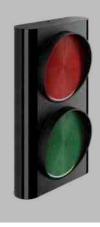

# ASFERA80 TRAFFIC LIGHT

The traffic control light designed to meet both high standards of safety and a captivating, yet simple design, with clean lines, to adapt to any type of surroundings. It is ideal lighting for pedestrian and tunnel passageways, car parks,

HORIZONTAL WITHOUT BRACKET

APPLICATION WITH POLE BRACKET

H120cm - pz.128

| TECHNICAL DATA         | ASFERA80<br>Vertical 2-light<br>traffic light | ASFERA80D<br>Directional vertical<br>2-light traffic light | ASFERA800<br>Horizontal 2-light<br>traffic light | ASFERA80OD Directional horizontal 2-light traffic light |
|------------------------|-----------------------------------------------|------------------------------------------------------------|--------------------------------------------------|---------------------------------------------------------|
| Power Supply           | 24V                                           | 24V                                                        | 24V                                              | 24V                                                     |
| Absorbed rated current | 0,13A                                         | 0,13A                                                      | 0,13A                                            | 0,13A                                                   |
| Power                  | 1,50W                                         | 1,50W                                                      | 1,50W                                            | 1,50W                                                   |
| Luminosity             | 120Lx (+10Lx)                                 | 120Lx (+10Lx)                                              | 120Lx (+10Lx)                                    | 120Lx (+10Lx)                                           |
| Working temperature    | -20/+55°                                      | -20/+55°                                                   | -20/+55°                                         | -20/+55°                                                |
| IP                     | 56                                            | 56                                                         | 56                                               | 56                                                      |
| Number of leds         | 40                                            | 40                                                         | 40                                               | 40                                                      |