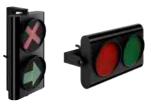

HORIZONTAL WITHOUT BRACKET

APPLICATION WITH POLE BRACKET

H120cm - pz.128

| TECHNICAL DATA         | ASFERA80<br>Vertical 2-light<br>traffic light | ASFERA80D<br>Directional vertical<br>2-light traffic light | ASFERA800<br>Horizontal 2-light<br>traffic light | ASFERA80OD Directional horizontal 2-light traffic light |
|------------------------|-----------------------------------------------|------------------------------------------------------------|--------------------------------------------------|---------------------------------------------------------|
| Power Supply           | 24V                                           | 24V                                                        | 24V                                              | 24V                                                     |
| Absorbed rated current | 0,13A                                         | 0,13A                                                      | 0,13A                                            | 0,13A                                                   |
| Power                  | 1,50W                                         | 1,50W                                                      | 1,50W                                            | 1,50W                                                   |
| Luminosity             | 120Lx (+10Lx)                                 | 120Lx (+10Lx)                                              | 120Lx (+10Lx)                                    | 120Lx (+10Lx)                                           |
| Working temperature    | -20/+55°                                      | -20/+55°                                                   | -20/+55°                                         | -20/+55°                                                |
| IP                     | 56                                            | 56                                                         | 56                                               | 56                                                      |
| Number of leds         | 40                                            | 40                                                         | 40                                               | 40                                                      |