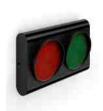

# ASFERA80 TRAFFIC LIGHT

The traffic control light designed to meet both high standards of safety and a captivating, yet simple design, with clean lines, to adapt to any type of surroundings. It is ideal lighting for pedestrian and tunnel passageways, car parks,

panoramic platforms and other outdoor spaces where further attention to safety is necessary.