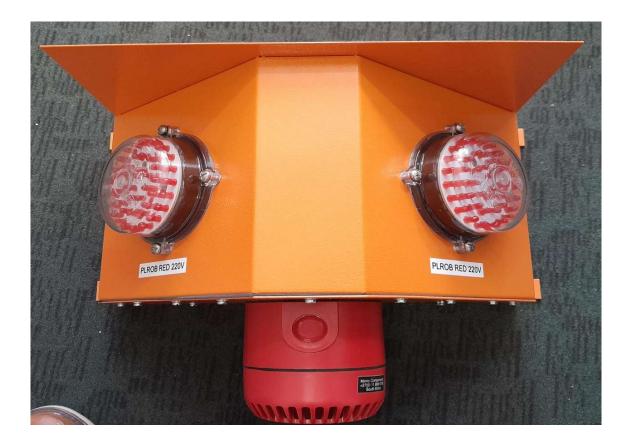

## TRIANGLE PRE-START WARNING INDICATOR WITH ROOF

## Safe Start Siren for Conveyors

**DESCRIPTION:** THE TRIANGULAR PRE-START WARNING INDICATOR WAS DESIGNED TO GIVE VISUAL AND AUDIBLE WARNING FOR PRE-START CONDITIONS. USUALLY USED FOR CONVEYOR SYSTEMS. IT CONSISTS OF TWO HIGH BRIGHT LED CLUSTERS AND ONE ELECTRONIC MULTI-TONE SOUNDER. THE UNITS HAVE A ROOF FOR PROTECTION AGAINST WEATHER. **TECHNICAL SPECIFICATIONS: DIMENSIONS:** (L) 325mm X (H) 210mm X (D) 185mm. **ENCLOSURES:** S/S STEEL, POWDER COATED ORANGE TO COASTAL SPEC (SABS). **LED CLUSTERS:** 2 X HIGH BRIGHT LED CLUSTERS.

SOUNDERS: ELECTRONIC MULTITONE "EAGLE 14 TONE 100dB 107dB

5 Ramsay Street, Booysens 2091, Johannesburg P.O. Box 38493, Booysens 2016, Johannesburg, South Africa /

TEL: +27(0)11 689-5700