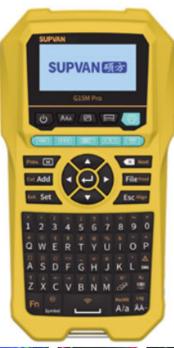

## **Supvan Label Printer G15M PRO**

A new portable thermal transfer printer with automatic full cutting function, equipped with a built-in 1200mAh battery, for printing of various consumables including cable tags, shrink sleeve, flag labels, etc., It also supports printing through mobile app and computer software connection.

### **Specifications:**

Name: Label Maker Model: G15M Pro Brand: Supvan

Printing Method: Thermal Transfer

Resolution: 203 DPI

Consumables Width: ≤15 mm Effective Printing Width: 10 mm Printing Speed: 25 mm/s Cutting mode: Auto full cut Battery capacity: 1200 mAh

Dimension: 190 mm x100 mm x53 mm Data Transmission: Bluetooth 5.0 Connectivity: APP and PC connected

Power supply: Type-C:5 V-1A/Adapter:9V-2.5 A

Internal Memory: 10 files

Operating Environment: 10°C~35°C Storage Environment: -10°C~55°C