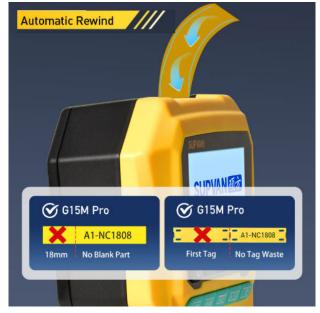

### Consumables:

Cable Tag, Shrink Sleeve, Wrap Label, Flag Label, Continuous label, Die cut label

Supvan hand held printer G15M Pro Automatic rewind

Supvan hand held printer G15M Pro Automatic Full Cut