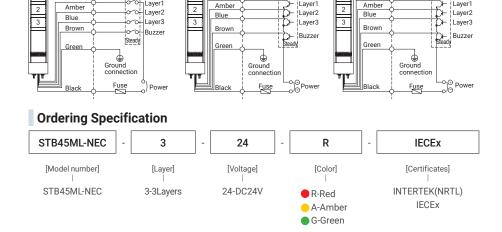

ght source
- Lens and housing are made of polycarbonate with excellent durability, suitable for potentially hazardous and explosive environments

# STB45ML-NEC Built-in Buzzer Increased Safety Explosion Proof LED Tower Lights

| Model number | Layer | Voltage | Certificates    | Weight | Color                 |
|--------------|-------|---------|-----------------|--------|-----------------------|
| STB45ML-NEC  | 3     | DC24V   | Letterek  FECEN | 0.40kg | R-Red A-Amber G-Green |

### Light source/buzzer current(based on 1 layer)

External Contact

| Voltage                       | DC24V |
|-------------------------------|-------|
| Light source current(1 layer) | 12mA  |
| Buzzer current                | 40mA  |

Red

External transistor-NPN

#### Wiring Instructions

## ·STB45ML-NEC-DC



### Cautions in use of explosion proof tower lights

Contact structure of an explosion proof product must be a qualified part we provide, please do not disassemble, assemble, modify or repair arbitrarily.



STB45ML-NEC



#### **Technical** Diagram

Units: mm

External transistor-PNP

Red

#### ·STB45ML-NEC