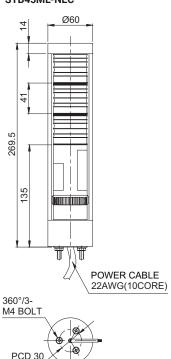

|--------------|-------|---------|-----------------|--------|-----------------------|
| STB45ML-NEC  | 3     | DC24V   | Letterek  FECEN | 0.40kg | R-Red A-Amber G-Green |

### Light source/buzzer current(based on 1 layer)

External Contact

| Voltage                       | DC24V |
|-------------------------------|-------|
| Light source current(1 layer) | 12mA  |
| Buzzer current                | 40mA  |

Red

External transistor-NPN

#### Wiring Instructions

## ·STB45ML-NEC-DC



### Cautions in use of explosion proof tower lights

Contact structure of an explosion proof product must be a qualified part we provide, please do not disassemble, assemble, modify or repair arbitrarily.



STB45ML-NEC



#### **Technical** Diagram

Units: mm

External transistor-PNP

Red

#### ·STB45ML-NEC