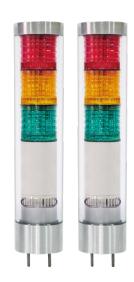

# Built-in Buzzer Increased Safety Explosion Proof LED Tower Lights

# STB45ML-NEC

# STB45ML-NEC Built-in Buzzer Increased Safety Explosion Proof LED Tower Lights

| Model number | Layer | Voltage | Certificates    | Weight | Color                 |
|--------------|-------|---------|-----------------|--------|-----------------------|
| STB45ML-NEC  | 3     | DC24V   | Letterek  FECEN | 0.40kg | R-Red A-Amber G-Green |