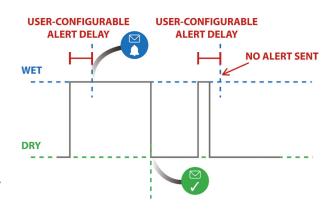

When the device detects liquid on the surface to which the sensor is attached, it will trigger a notification email sent to a user-selectable address. The user can configure a delay before alerts are triggered filtering out short-term fluid detection events. In addition to this, the device can send a scheduled summary email detailing number of alerts, total time in alert mode and current battery level.