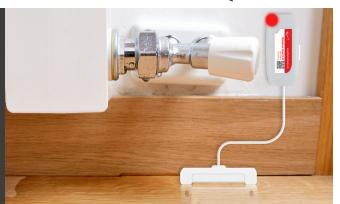

## Wireless Alert LD

Wireless Alert LD is a battery-powered sensor that detects localised fluid leaks and sends a warning message to a user-selected email address. Simply select your device settings and connect to your Wi-Fi network using the FilesThruTheAir mobile app.

- Leak detection sensor with 1.5m cable
- User-configurable alert message and delay settings
- Sends email alerts and scheduled status reports
- Wi-Fi connected
- Simple to set up using the free mobile app
- Two years' battery life\*
- No ongoing subscription fees
- Includes sticky pad for mounting device and screws for mounting sensor

When the device detects liquid on the surface to which the sensor is attached, it will trigger a notification email sent to a user-selectable address. The user can configure a delay before alerts are triggered filtering out short-term fluid detection events. In addition to this, the device can send a scheduled summary email detailing number of alerts, total time in alert mode and current battery level.